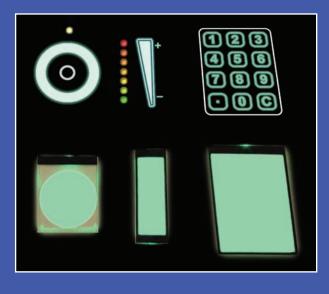

### Touch Panel, Graphic Interface & Dead Front Illumination

GLT's thin LED-based edge lighting technology allows our light guides to be placed within the stack-up necessary for the sensing of touch within devices.

#### **Applications include:**

- White goods
- Printers
- Home entertainment devices
- Medical diagnostic displays

GLT's light guides are ideal for graphic interfaces employing capacitive or field effect touch technology:

- Directional symbols
- On/off buttons
- Company logos
- Rotary switches
- Sliders
- Keypads
- Wide array of graphic icons
- Dead front displays that illuminate upon activation