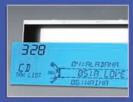

## LCD Backlighting

GLT provides fully integrated edge lighting modules that can include LEDs, films, flex circuits, PCBs, connectors and light guides. Modules can be designed to incorporate mechanical holding features into the backlight or onto a custom-designed backlight frame.

#### **Applications include:**

- LCD TV
- Handheld, tablet, notebook, and desktop computers
- Mobile phones
- Handheld games
- GPS devices
- Automotive displays
- Thermostats
- Portable DVD players
- Instrumentation and control displays
- Any LCD from 0.24" through 65" diagonal