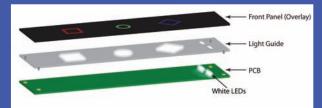

## LCD Backlighting

GLT provides fully integrated edge lighting modules that can include LEDs, films, flex circuits, PCBs, connectors and light guides. Modules can be designed to incorporate mechanical holding features into the backlight or onto a custom-designed backlight frame.

## **Keyboard & Keypad Illumination**

GLT offers the thinnest LED-based lighting for keyboard and keypad applications, utilizing the most efficient light extraction technologies and optical engineering expertise to extract light only where necessary for bright and uniform lighting.