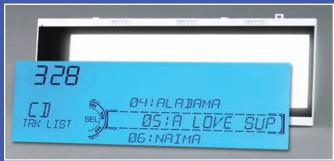

## LCD Backlighting

GLT provides fully integrated edge lighting modules that can include LEDs, films, flex circuits, PCBs, connectors and light guides. Modules can be designed to incorporate mechanical holding features into the backlight or onto a custom-designed backlight frame.

#### **Applications include:**

- LCD TV
- Handheld, tablet, notebook, and desktop computers
- Mobile phones
- Handheld games
- GPS devices
- Automotive displays
- Thermostats
- Portable DVD players
- Instrumentation and control displays
- Any LCD from 0.24" through 65" diagonal