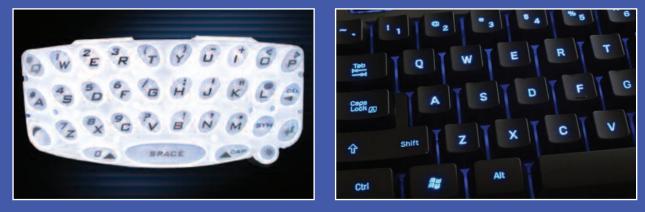

## **Keyboard & Keypad Illumination**

GLT offers the thinnest LED-based lighting for keyboard and keypad applications, utilizing the most efficient light extraction technologies and optical engineering expertise to extract light only where necessary for bright and uniform lighting.

#### **Applications include:**

- Notebook computers
- Desktop computers
- Mobile and desktop phones
- Hand-held devices