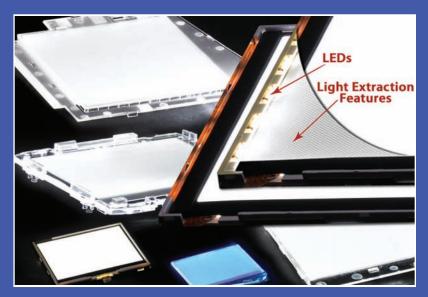

### **LED-Based Edge-Lit Illumination**

GLT specializes in focusing the light emitted from LEDs placed along one or more edges of a custom designed light guide and then extracting this light precisely as requested by the customer in a highly efficient and uniform manner. The light extraction technology employed by GLT allows for the brightest, most uniform light with the highest efficiency possible.

If it can be edge lit, GLT can provide the best illumination solution!