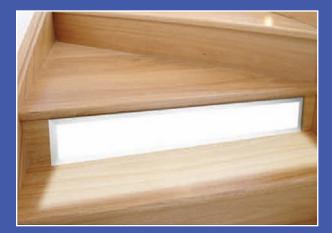

This 23.5" x 23.5" troffer downlight features a slim, lightweight backlight assembly that is edge lit with high efficiency LEDs that focus the light into a high-performance light guide.