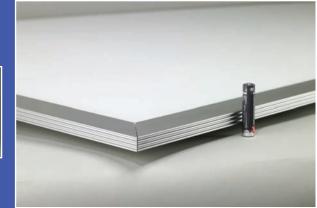

## **General Illumination**

GLT's unique light extraction features and manufacturing processes create extremely thin, highly efficient, light guides that can be custom designed for a variety of applications and sizes. These include:

- Edge-lit illumination for downlights and overhead lighting including task lights, troffers, and room lighting
- Under-cabinet, splash, and desk task lighting
- Architectural lighting
- White goods and industrial enclosure illumination