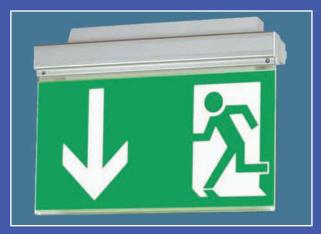

## Egress, Pathway & Exit Sign Illumination

GLT offers edge-illuminated molded LED light guide panels for exit signs and all manner of egress and directional lighting.

- Custom light extraction for exceptional performance
- Thinnest available
- Exceptional lighting control
- Custom focusing of light emission
- Customized sizes and colors
- Capable of two-sided illumination
- Reduction in LED count