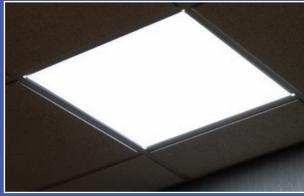

## **General Illumination**

GLT's unique light extraction features and manufacturing processes create extremely thin, highly efficient, light guides that can be custom designed for a variety of applications and sizes. These include:

This 23.5" x 23.5" troffer downlight features a slim, lightweight backlight assembly that is edge lit with high efficiency LEDs that focus the light into a high-performance light guide.